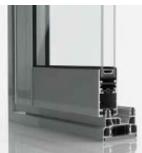

## **Design Features**

- 70mm frame depth
- · Narrow profile offering minimal sight lines 42mm interlock
- Wrap around glazing
- Four stainless steel wheels ensures smooth and consistent operation
- Available in a range of handle style options