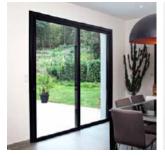

## **Design Features**

- 70mm frame depth
- · Narrow profile offering minimal sight lines 42mm interlock
- Wrap around glazing
- Four stainless steel wheels ensures smooth and consistent operation
- Available in a range of handle style options