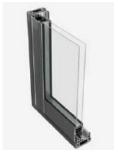

Tel: 01953 606999 E-Mail: info@aluwin.co.uk Web: www.aluwin.co.uk



## **ALUWIN BSC70 SLIDING DOOR SYSTEM**

Versatile and robust, the BSC70 aluminium in-line sliding door system combines narrow sight lines, thermal performance and reliable, secure hardware. Available in a wide range of window and door configurations, colours and finishes, this stylish system has been rigorously tested for weather tightness and is suitable for a range of applications including retail, residential, hospitality and commercial.

## **Options**

- •Two pane sliding door or window
- Four point locking
- Inline track system
- Full range of suited hardware available
- Maximum glazing 28mm
- Available in single or dual colour option, polyester powder coating
- and anodised finishe









## Configurations

- (A) Two pane sliding door
- (B) Two pane sliding window

## **Design Features**

- 70mm frame depth
- · Narrow profile offering minimal sight lines 42mm interlock
- Wrap around glazing
- Four stainless steel wheels ensures smooth and consistent operation
- Available in a range of handle style options

| - Available in a range of filancie style options                           |                        |
|----------------------------------------------------------------------------|------------------------|
| Specifications                                                             | Inline Sliding         |
| Performance & Accreditation                                                |                        |
| U-Value (Double Glazing)*